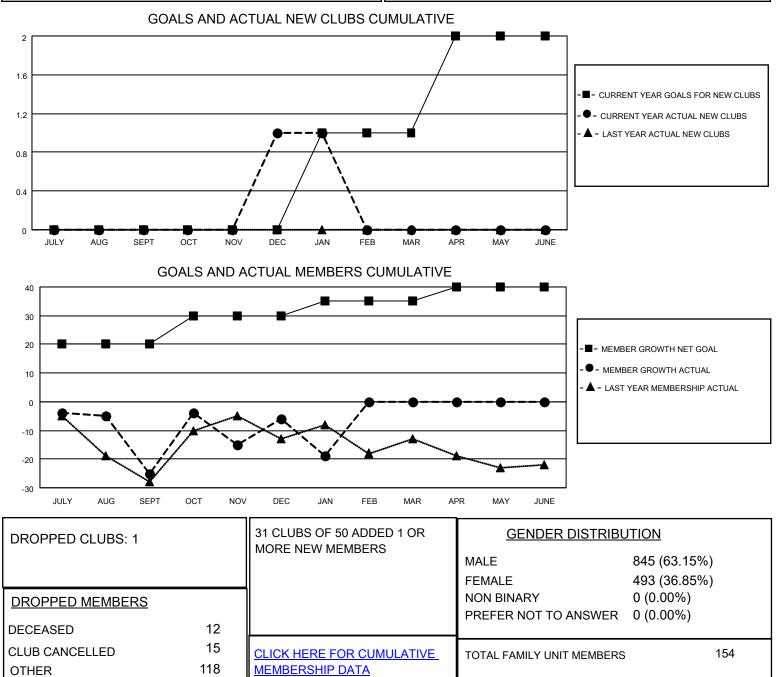

## LOCATION TEXAS

District 2 X3

Results as of: 1/31/2023

| Clubs                 |               |           |               | Members               |                         |                         |                                                    |
|-----------------------|---------------|-----------|---------------|-----------------------|-------------------------|-------------------------|----------------------------------------------------|
| RESULTS FOR 2022-2023 |               |           |               | RESULTS FOR 2022-2023 |                         |                         |                                                    |
| QUARTER               | NEW CLUB GOAL | NEW CLUBS | DROPPED CLUBS | QUARTER MEI           | MBER GROWTH NET<br>GOAL | MEMBER GROWTH<br>ACTUAL | DROPPED<br>MEMBERS ACTUAL<br>(including transfers) |
| JULY/AUG/SEPT         | 0             | 0         | 1             | JULY/AUG/SEPT         | 20                      | 44                      | 65                                                 |
| OCT/NOV/DEC           | 0             | 1         | 0             | OCT/NOV/DEC           | 10                      | 77                      | 56                                                 |
| JAN/FEB/MAR           | 1             | 0         | 0             | JAN/FEB/MAR           | 5                       | 11                      | 24                                                 |
| APR/MAY/JUNE          | 1             | 0         | 0             | APR/MAY/JUNE          | 5                       | 0                       | 0                                                  |